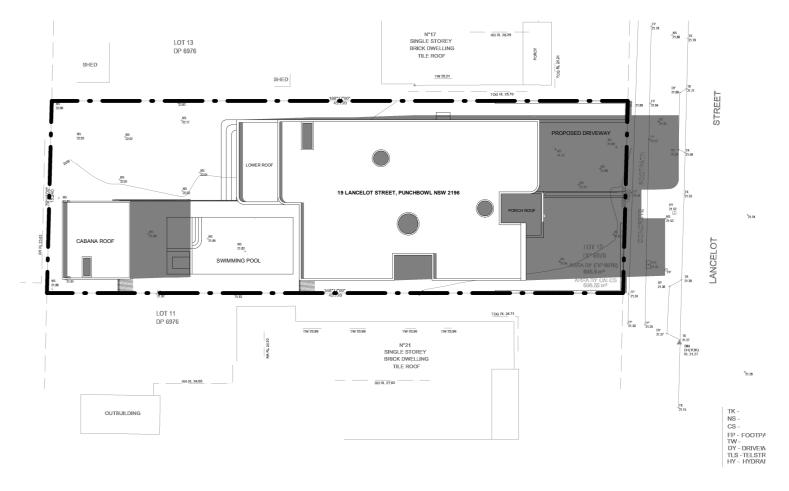

|  |                                                                                                    |           | NO.                                                                                                                                                                                                                                   | Date<br>02/04/2025 | Revision<br>ISSUE FOR DA | Date<br>02/04/2025<br>Revision no.     | Project no.<br>Checked by | 40/2024    | Client<br>Drawing title | ADAM SALEM |
|--|----------------------------------------------------------------------------------------------------|-----------|---------------------------------------------------------------------------------------------------------------------------------------------------------------------------------------------------------------------------------------|--------------------|--------------------------|----------------------------------------|---------------------------|------------|-------------------------|------------|
|  | dezcon                                                                                             |           |                                                                                                                                                                                                                                       |                    |                          | A                                      |                           | AS         | Scale                   | 1:300 @ A2 |
|  |                                                                                                    |           |                                                                                                                                                                                                                                       | COPYRIGHT CLAUSE   |                          | PROPOSED TWO STOREY DWELLING           |                           | Drawing no |                         |            |
|  | m_0423 908 060 Approved By A Salameh<br>info@dezcon.net B.Des.Architecture   M.Architecture at UTS |           | These drawings and designs are the property of Amani Salameh and Should not be<br>reproduced either in part or whole without written consent.<br>The information shown on it is regarded as confidential and must not be disclosed to |                    |                          | WITH BASEMENT                          |                           |            |                         | 021        |
|  | www.dezcon.net.au                                                                                  | BDAA 6523 | any third party. These drawings must be retuymed upon request.                                                                                                                                                                        |                    |                          | 19 LANCELOT STREET, PUNCHBOWL NSW 2196 |                           |            |                         |            |