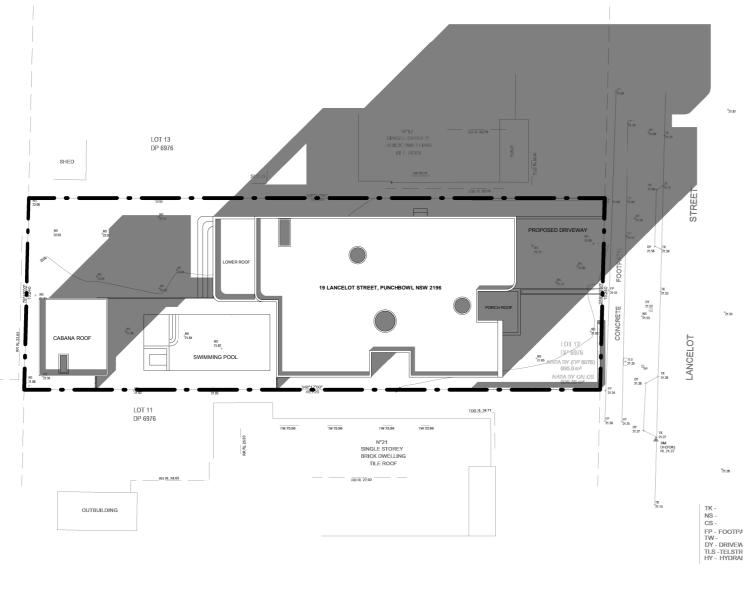

|  |                                                                                                    |           | NO.                                                                                                                                                                                                                                   | Date<br>02/04/2025 | Revision<br>ISSUE FOR DA | Date<br>02/04/2025<br>Revision no.     | Project no.<br>Checked by | 40/2024    | Client<br>Drawing title | ADAM SALEM |
|--|----------------------------------------------------------------------------------------------------|-----------|---------------------------------------------------------------------------------------------------------------------------------------------------------------------------------------------------------------------------------------|--------------------|--------------------------|----------------------------------------|---------------------------|------------|-------------------------|------------|
|  | dezcon                                                                                             |           |                                                                                                                                                                                                                                       |                    |                          | A                                      |                           | AS         | Scale                   | 1:300 @ A2 |
|  |                                                                                                    |           |                                                                                                                                                                                                                                       | COPYRIGHT CLAUSE   |                          | PROPOSED TWO STOREY DWELLING           |                           | Drawing no |                         |            |
|  | m_0423 908 060 Approved By A Salameh<br>info@dezcon.net B.Des.Architecture   M.Architecture at UTS |           | These drawings and designs are the property of Amani Salameh and Should not be<br>reproduced either in part or whole without written consent.<br>The information shown on it is regarded as confidential and must not be disclosed to |                    |                          | WITH BASEMENT                          |                           |            |                         | 021        |
|  | www.dezcon.net.au                                                                                  | BDAA 6523 | any third party. These drawings must be retuymed upon request.                                                                                                                                                                        |                    |                          | 19 LANCELOT STREET, PUNCHBOWL NSW 2196 |                           |            |                         |            |