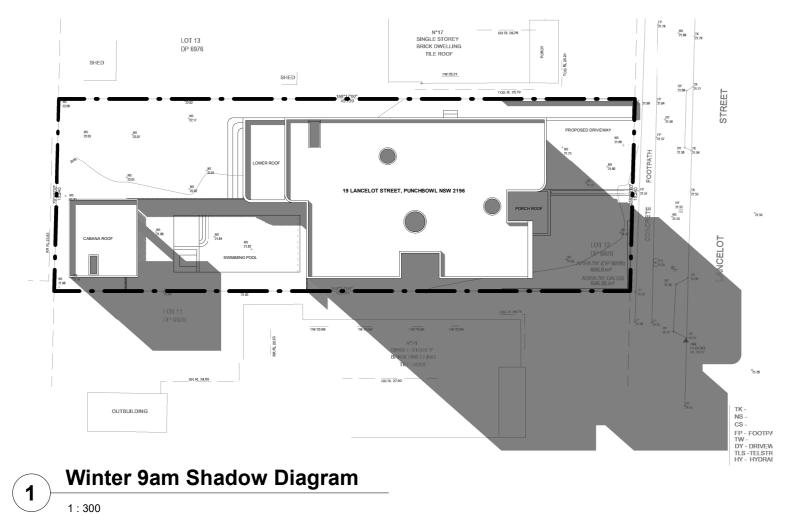

|  |                                                                                                    |           | NO.                                                                                                                                                                                                                                   | Date<br>02/04/2025 | Revision<br>ISSUE FOR DA | Date<br>02/04/2025<br>Revision no.     | Project no.<br>Checked by | 40/2024    | Client<br>Drawing title | ADAM SALEM |
|--|----------------------------------------------------------------------------------------------------|-----------|---------------------------------------------------------------------------------------------------------------------------------------------------------------------------------------------------------------------------------------|--------------------|--------------------------|----------------------------------------|---------------------------|------------|-------------------------|------------|
|  | dezcon                                                                                             |           |                                                                                                                                                                                                                                       |                    |                          | A                                      |                           | AS         | Scale                   | 1:300 @ A2 |
|  |                                                                                                    |           |                                                                                                                                                                                                                                       | COPYRIGHT CLAUSE   |                          | PROPOSED TWO STOREY DWELLING           |                           | Drawing no |                         |            |
|  | m_0423 908 060 Approved By A Salameh<br>info@dezcon.net B.Des.Architecture   M.Architecture at UTS |           | These drawings and designs are the property of Amani Salameh and Should not be<br>reproduced either in part or whole without written consent.<br>The information shown on it is regarded as confidential and must not be disclosed to |                    |                          | WITH BASEMENT                          |                           |            |                         | 021        |
|  | www.dezcon.net.au                                                                                  | BDAA 6523 | any third party. These drawings must be retuymed upon request.                                                                                                                                                                        |                    |                          | 19 LANCELOT STREET, PUNCHBOWL NSW 2196 |                           |            |                         |            |